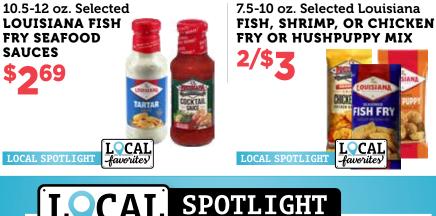

8-12 oz. Selected Squeeze or Spray PARKAY VEGETABLE OIL \$299 8 ct. Selected Food Club CRESCENT OR CINNAMON ROLLS

8 oz. Selected

Louisiana Fish Fry Boil Boosters \$**7**49

SCAN HERE TO LEARN MORE ABOUT LOUISIANA FISH FRY Founded in 1982 at Tony's Seafood in Baton Rouge, **Louisiana Fish Fry** began with a single seasoned fish fry that quickly became a household staple.

As the brand grew, it expanded to include seafood boils, dry seasoning mixes, sauces, and more—all crafted with authentic Louisiana flavor.