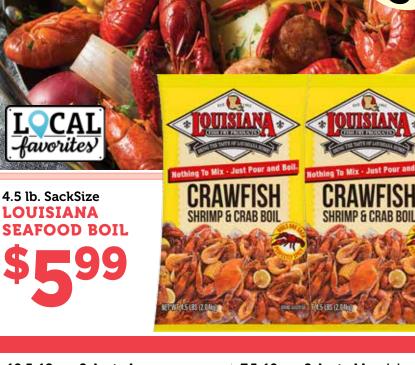

8-12 oz. Selected Squeeze or Spray PARKAY VEGETABLE OIL \$299 8 ct. Selected Food Club CRESCENT OR CINNAMON ROLLS

8 oz. Selected

Louisiana Fish Fry Boil Boosters \$**7**49

SCAN HERE TO LEARN MORE ABOUT LOUISIANA FISH FRY Founded in 1982 at Tony's Seafood in Baton Rouge, **Louisiana Fish Fry** began with a single seasoned fish fry that quickly became a household staple.

As the brand grew, it expanded to include seafood boils, dry seasoning mixes, sauces, and more—all crafted with authentic Louisiana flavor.