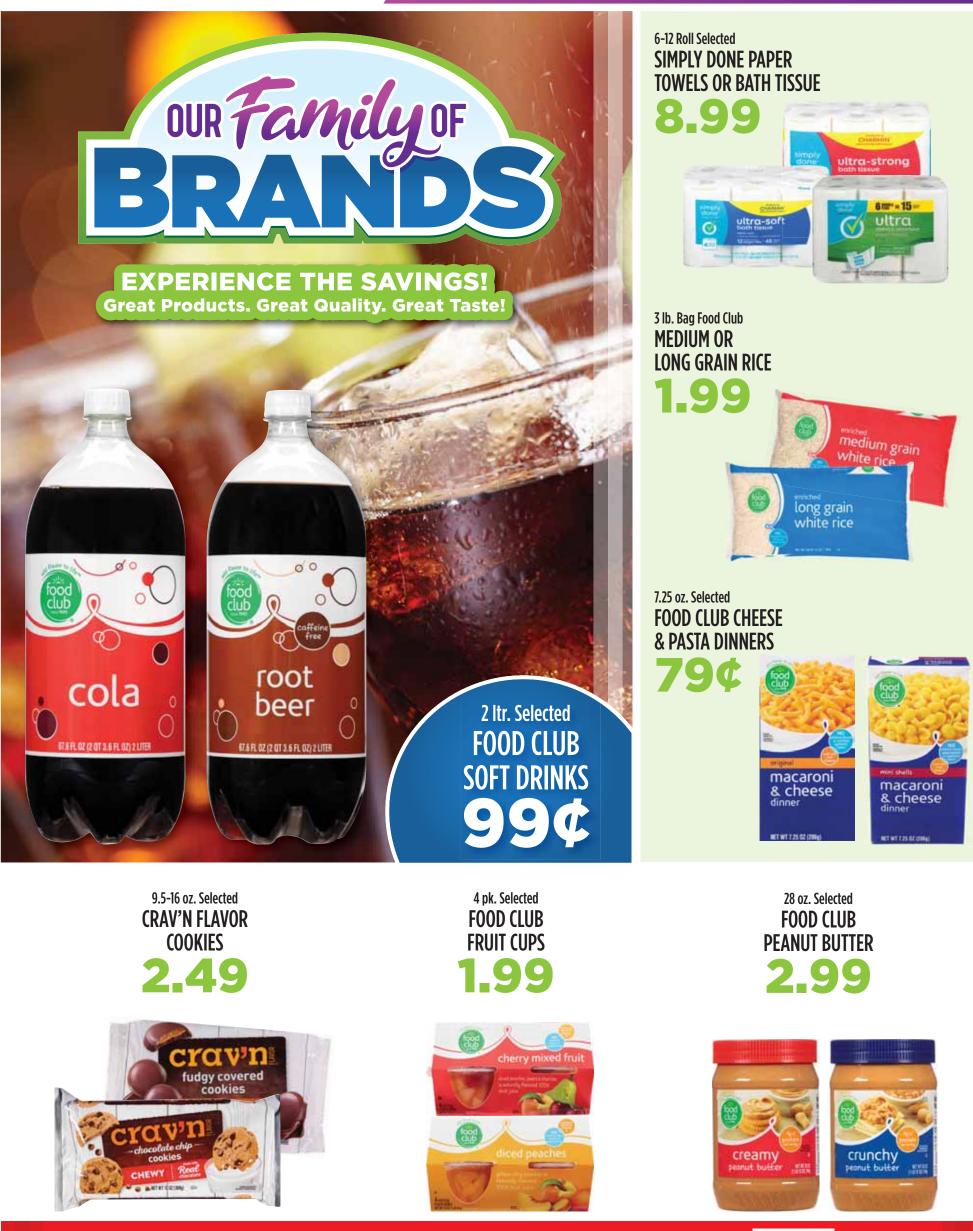

## PRICES VALID: JAN. 7 - FEB. 3, 2023

SCAN HERE TO ENTER TO WIN A \$250 SHOPPING SPREE.

JAN OUR BRANDS T-1 - P3

cheese & garlic

23.9-24 oz. Selected FOOD CLUB PASTA SAUCE

11-12 oz. or 10 ct. Cups Selected WIDE AWAKE COFFEE

> 32 oz. Selected WIDE AWAKE CREAMERS

2.69

3.69

12 oz. Squeeze Bear FOOD CLUB HONEY 4-99

10 pk. Selected FOOD CLUB HOT COCOA

6 ct. Selected FOOD CLUB TOASTER PASTRIES 2/\$3

JAN OUR BRANDS T-1 - P4

Deli Sliced! Selected CORNERSHOP CUTS MEATS OR CHEESE 5,999Ib.