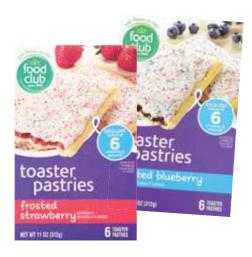

> 32 oz. Selected WIDE AWAKE CREAMERS

2.69

3.69

12 oz. Squeeze Bear FOOD CLUB HONEY 4-99

10 pk. Selected FOOD CLUB HOT COCOA

6 ct. Selected FOOD CLUB TOASTER PASTRIES 2/\$3

JAN OUR BRANDS T-1 - P4

Deli Sliced! Selected CORNERSHOP CUTS MEATS OR CHEESE 5,999Ib.