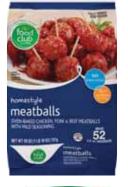

Ash brow Crinkle cut

28-32 oz. Selected FOOD CLUB POTATOES 2,79

16 oz. Selected FOOD CLUB FROZEN VEGETABLES

26 oz. Selected FOOD CLUB MEATBALLS 4.999

15.5-16 oz. Selected

**PICANTE SAUCE** 

2/\$3

7.33 oz. Selected