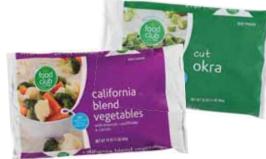

Ash brow Crinkle cut

28-32 oz. Selected FOOD CLUB POTATOES 2,79

16 oz. Selected FOOD CLUB FROZEN VEGETABLES

26 oz. Selected FOOD CLUB MEATBALLS 4.999

15.5-16 oz. Selected

**PICANTE SAUCE** 

2/\$3

7.33 oz. Selected