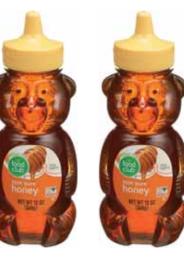

> 32 oz. Selected WIDE AWAKE CREAMERS

2.69

3.69

12 oz. Squeeze Bear FOOD CLUB HONEY 4-99

10 pk. Selected FOOD CLUB HOT COCOA

6 ct. Selected FOOD CLUB TOASTER PASTRIES 2/\$3

JAN OUR BRANDS T-1 - P4

Deli Sliced! Selected CORNERSHOP CUTS MEATS OR CHEESE 5,999Ib.