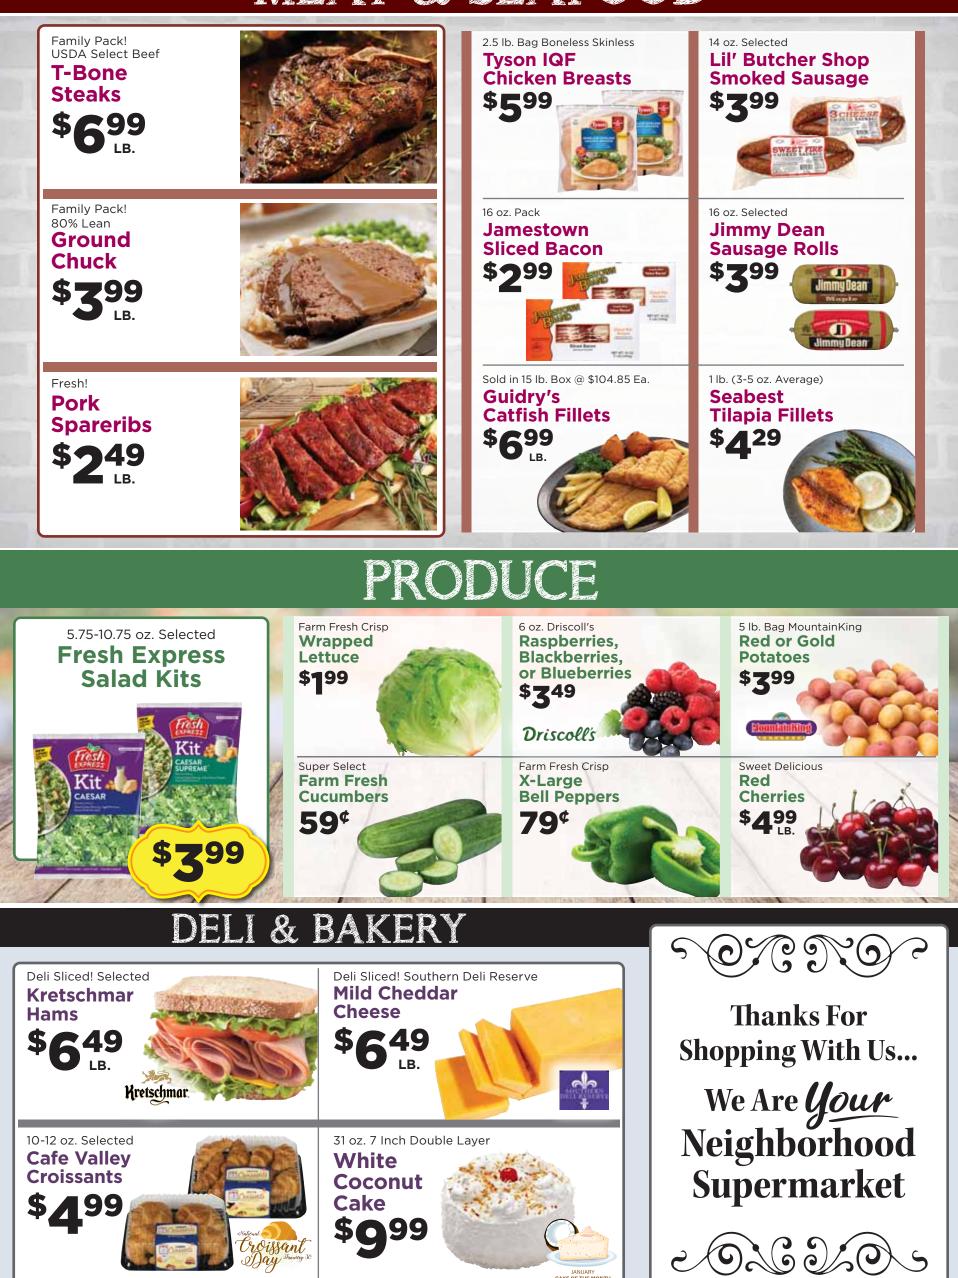

ueeze Bear FOOD CLUB HONEY 4-99



10 pk. Selected FOOD CLUB HOT COCOA



6 ct. Selected FOOD CLUB TOASTER PASTRIES 2/\$3













JAN OUR BRANDS T-1 - P4



Deli Sliced! Selected CORNERSHOP CUTS MEATS OR CHEESE 5,999Ib.



Ash brow Crinkle cut

28-32 oz. Selected FOOD CLUB POTATOES 2,79

16 oz. Selected FOOD CLUB FROZEN VEGETABLES



26 oz. Selected FOOD CLUB MEATBALLS 4.999

15.5-16 oz. Selected

**PICANTE SAUCE** 

2/\$3

7.33 oz. Selected

**CRAV'N FLAVOR** 

FOOD CLUB SALSA OR





8 oz. Selected CRAV'N FLAVOR APPETIZERS 1.999



22-48 ct. Selected SIMPLY DONE PLATES OR BOWLS 2/\$6



lisinfecto Pray

12.5 oz. Selected SIMPLY DONE DISINFECTANT SPRAYS 2/\$5 PITA CHIPS **2/\$4** 





icant





## \$ \$ \$ \$ DOLLAR DAYS \$ \$ \$ \$ \$



EVERYDAV + 101/23 + P1

## MEAT & SEAFOOD



EVERYDAY • 01/23 • P4