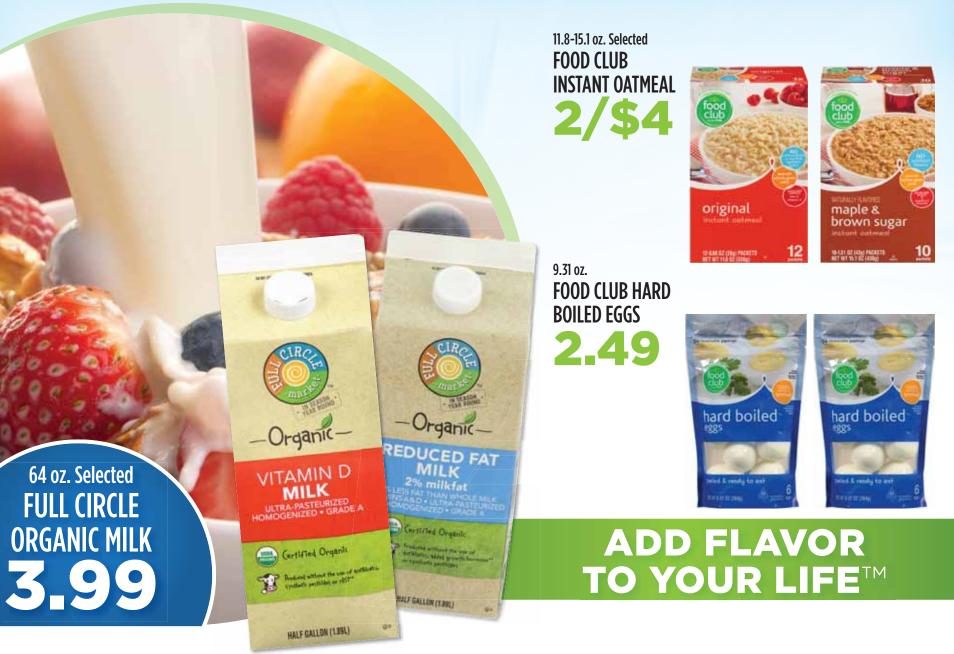

> 32 oz. Selected WIDE AWAKE CREAMERS

2.69

3.69

12 oz. Squeeze Bear FOOD CLUB HONEY 4-99

10 pk. Selected FOOD CLUB HOT COCOA

6 ct. Selected FOOD CLUB TOASTER PASTRIES 2/\$3

JAN OUR BRANDS T-1 - P4

Deli Sliced! Selected CORNERSHOP CUTS MEATS OR CHEESE 5,999Ib.