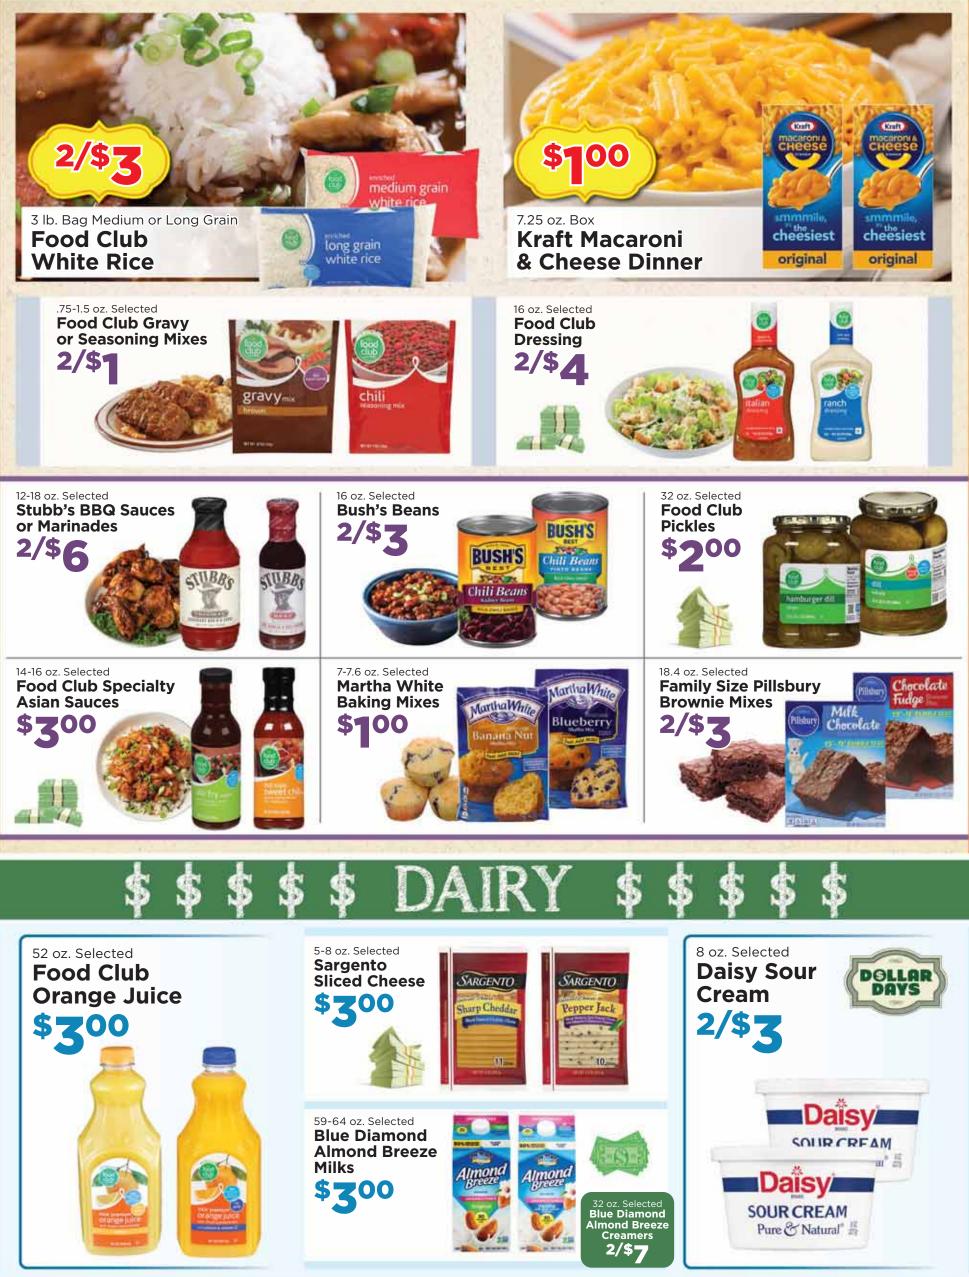

## PRICES VALID: JAN. 7 - FEB. 3, 2023

SCAN HERE TO ENTER TO WIN A \$250 SHOPPING SPREE.

JAN OUR BRANDS T-1 - P3

cheese & garlic

23.9-24 oz. Selected FOOD CLUB PASTA SAUCE

11-12 oz. or 10 ct. Cups Selected WIDE AWAKE COFFEE