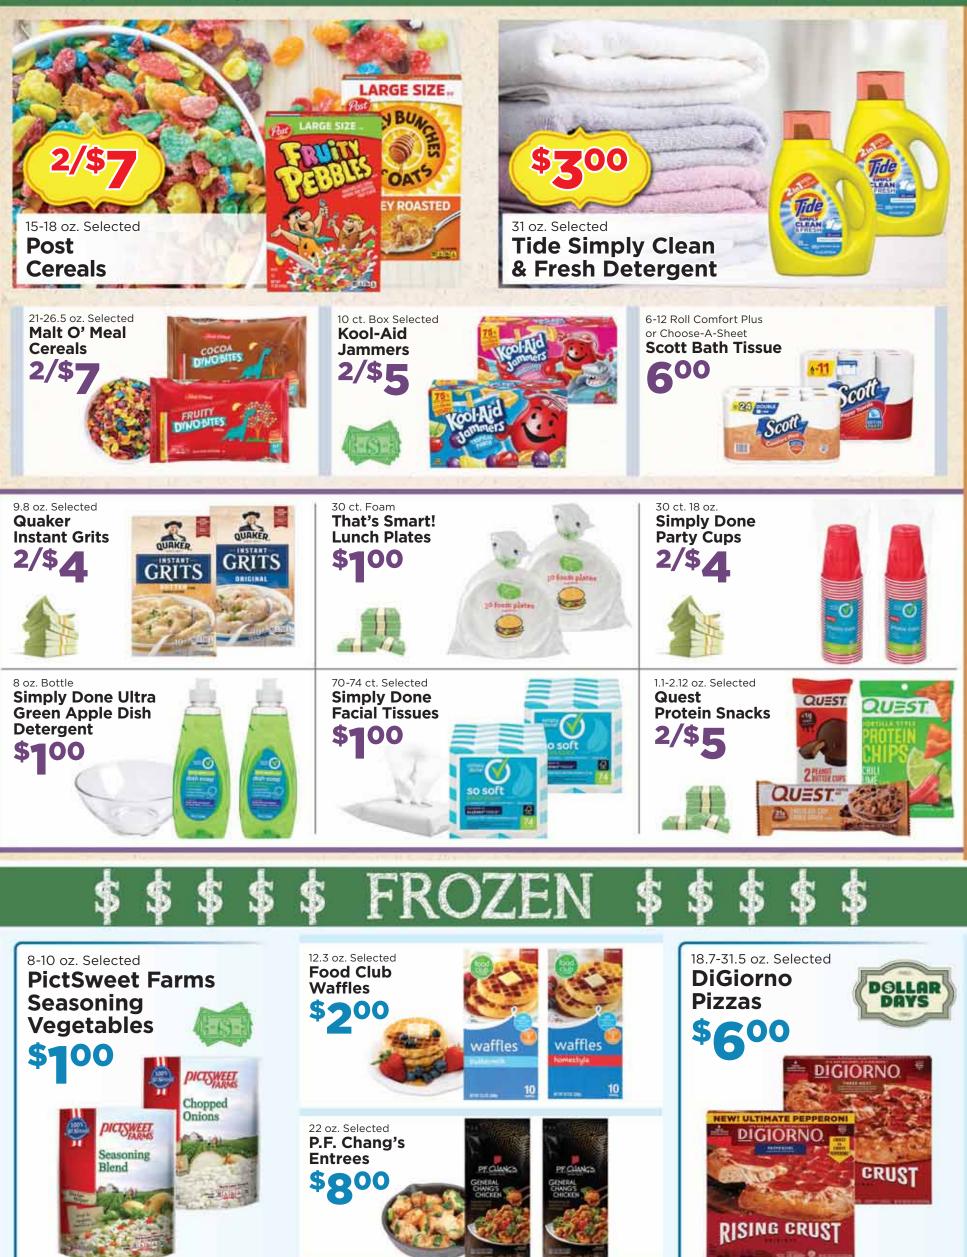

WIDE AWAKE CREAMERS

2.69

3.69



12 oz. Squeeze Bear FOOD CLUB HONEY 4-99



10 pk. Selected FOOD CLUB HOT COCOA



6 ct. Selected FOOD CLUB TOASTER PASTRIES 2/\$3













JAN OUR BRANDS T-1 - P4



Deli Sliced! Selected CORNERSHOP CUTS MEATS OR CHEESE 5,999Ib.



Ash brow Crinkle cut

28-32 oz. Selected FOOD CLUB POTATOES 2,79

16 oz. Selected FOOD CLUB FROZEN VEGETABLES



26 oz. Selected FOOD CLUB MEATBALLS 4.999

15.5-16 oz. Selected

**PICANTE SAUCE** 

2/\$3

7.33 oz. Selected

**CRAV'N FLAVOR** 

FOOD CLUB SALSA OR





8 oz. Selected CRAV'N FLAVOR APPETIZERS 1.999



22-48 ct. Selected SIMPLY DONE PLATES OR BOWLS 2/\$6



lisinfecto Pray

12.5 oz. Selected SIMPLY DONE DISINFECTANT SPRAYS 2/\$5 PITA CHIPS **2/\$4** 





icant





## \$ \$ \$ \$ DOLLAR DAYS \$ \$ \$ \$ \$



EVERYDAV + 101/23 + P1

## MEAT & SEAFOOD



EVERYDAY • 01/23 • P4