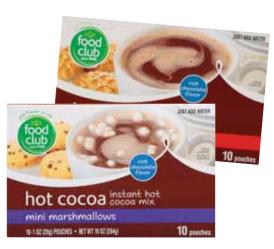

> 32 oz. Selected WIDE AWAKE CREAMERS

2.69

3.69

12 oz. Squeeze Bear FOOD CLUB HONEY 4-99

10 pk. Selected FOOD CLUB HOT COCOA

6 ct. Selected FOOD CLUB TOASTER PASTRIES 2/\$3

JAN OUR BRANDS T-1 - P4

Deli Sliced! Selected CORNERSHOP CUTS MEATS OR CHEESE 5,999Ib.